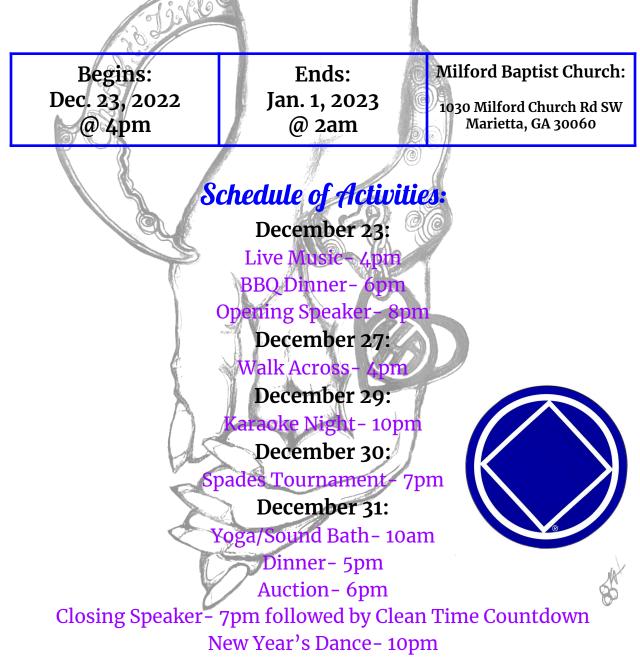

#### 24 Hour Room Report – David H: 3:02-3:17 pm

- David gave an update and discussed preparations for the event. See attached for written report and minutes from the two subcommittee meetings held in November.
- Also attached is a flyer for the event.
- Groups can also view the live schedule at this link <u>https://docs.google.com/spreadsheets/d/1NT1AkLhFSqdsb8vV0iykK9KgHG\_y</u> <u>r0KJTF0LIXxzrkw/edit?usp=drive\_web</u>